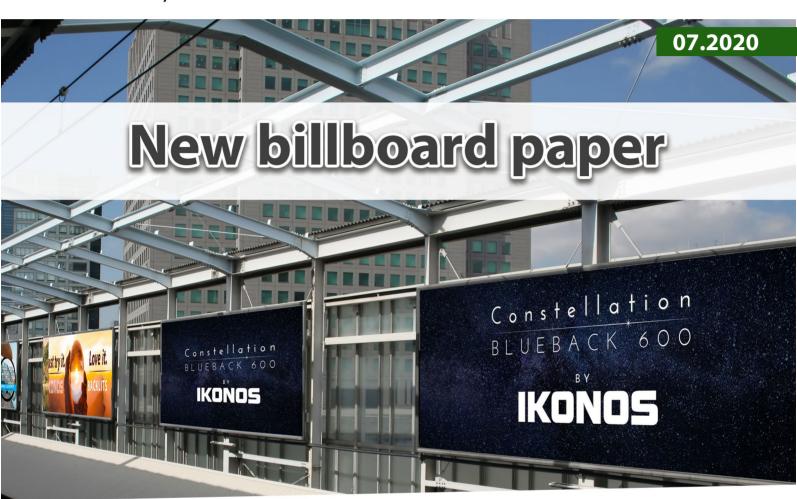

#### **Eco-friendly media for large format printing**

### 

factory of coated - decoration - self adhesive films

Constellation BLUEBACK 600

#### What is Constellation 600?

It is new blueback type paper for billboard exposition.

The material has perfect opacity! Thanks to heterogeneous blue reverse, it can be successfully applied directly on an old print.

Constellation BLUEBACK 600

IKONOS

**Printing technology** 